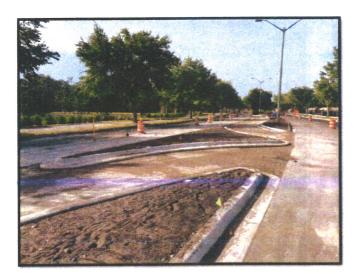

District Engineer -

No Report

Construction Supervisor -

Mr. Kaufmann presented a proposal from Southern Development & Construction and A1 Paving and Asphalt (Minutes Exhibit A) for the trail reconstruction. The proposal is for \$582,000.00 which includes milling the resurfacing of the trail and doing any necessary repairs for the entire length of the trail. The trail is approximately three miles long. He added that the maintenance of traffic may be underestimated because of rerouting pedestrian and bicycle traffic during the construction process. Based on this proposal, \$700,000.00 is likely closer to the turnkey number to consider for the entire trail. He added that there are certain sections of the trail that do not have adjacent trees and may have a longer lifecycle than other areas where tree roots can impact the trail. Due to that, the Board may want to consider doing this in sections. He noted caveats and exclusions for testing, permits, design plans, asphalt price increase, and survey and layout that the District would have to consider if they wanted to do the entire length. Mr. da Silva asked if this is being brought to the Board for approval today or if this is just for budgeting purposes. Mr. Kaufmann responded that this was brought today per the request of the Board and is a preliminary look at the magnitude of the potential cost to repair and rehabilitate the entire trail. A discussion took place. Mr. Newton discussed the lifecycle of the trail and this proposal being for planning purposes. Mr. Shenai asked when the trail was built. Mr. Kaufmann noted that the trail was completed in 2006. Mr. Shenai discussed how the reserves will need to be used for a project of this magnitude. More discussion took place with no action decided.