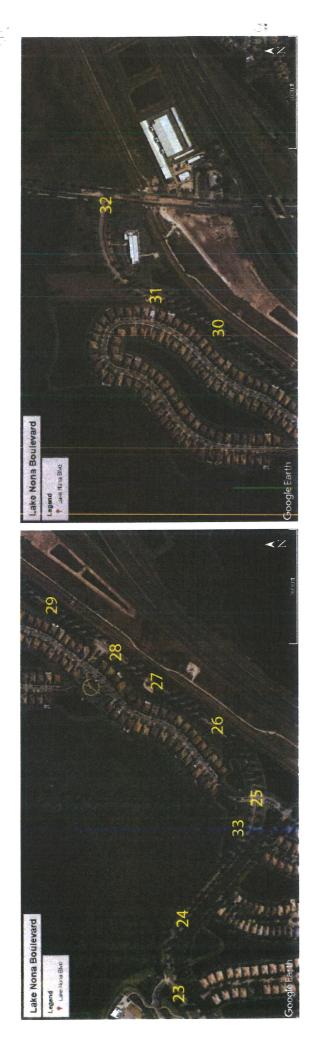

District Landscape Supervisor- Mr. McDermott presented a landscaping proposal to the Board (Minutes Exhibit B). He stated that he wants to do landscape improvements to the medians this year and next year will be the Narcoossee entrance, some of the parkways between the curb and right-of-way, and some tree replacements. He also included a map depicting the bed numbers towards the end. On the last page of the proposal is the total cost and how the previously approved \$125,000.00 will be split over the next two years. Mr. Lynaugh asked how long these improvements will last, how frequently the District will have to replace them, and what that would cost. Mr. McDermott replied that trees last a long time, shrubs last 12-15 years, and flowers are changed out four times per year. The only place annuals were added was by the entrance at Nautica Drive and Village Walk. Everything else has perennials, shrubs, and trees. Mr. da Silva asked how tall the Viburnum will get. Mr. McDermott stated he would keep the Viburnum around three feet due to visibility and safety concerns.

Mr. Shenai asked about the location on Lake Nona Boulevard and Narcoossee. Mr. McDermott stated it is not included in the proposal, but it will be something the District does in Fiscal Year 2022. Ms. Leed asked if there is a timeline on when construction will be done there. Mr. Wilson replied that the area at the Narcoossee Road intersection has encountered some additional utility conflicts. In addition, there is a 20" force main that Orange County is going to be putting in just south of the 417 and goes all the way up to Moss Park Road. So, the installation of the second lift of asphalt in that section will be delayed until they get that work completed. The additional work the Expressway Authority will be doing at the intersection will also keep that area in a mess for a little bit longer. These are all things adding time to the construction project. The Board approved the initial proposal at the last meeting, but they acknowledged the ongoing construction work and directed Mr. McDermott to continue with the landscaping plans.