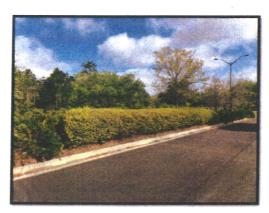

(Top Middle)
No rendering provided photo is for location
reference only; remove
existing Jasmine beneath
Magnolias and install St.
Augustine sod between
plant bed and curb

(Bottom Left) Existing Plumbago beneath Washingtonia Palms

(Bottom Right) Remove existing Plumbago beneath Washingtonia Palms and install Schefflera 'Trinette' and Confederate Jasmine 'Green'

(Left) New boulevard created for turn lane

(Right) Install mixed perennial plantings in new boulevard created for turn lane