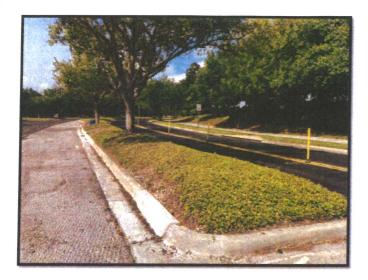

(Top Middle)
No rendering provided photo is for location
reference only; remove
existing Jasmine beneath
Magnolias and install St.
Augustine sod between
plant bed and curb

(Bottom Left) Existing Plumbago beneath Washingtonia Palms

(Bottom Right) Remove existing Plumbago beneath Washingtonia Palms and install Schefflera 'Trinette' and Confederate Jasmine 'Green'

(Left) New boulevard created for turn lane

(Right) Install mixed perennial plantings in new boulevard created for turn lane

No rendering provided photo is for location reference only; remove existing Jasmine beneath Magnolias and install St. Augustine sod

(Left) Existing utilities to be screened

(Right) Screen utilities with Viburnum 'Suspensum'