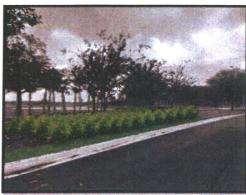

### **EXHIBIT B**

(Top Left) Existing Schilling and Magnolias

(Top Right) Remove existing Schilling and install Crape Myrtles, Bottlebrush 'Little John, Loropetalum, and St. Augustine sod

(Bottom Left) Existing Schilling and Crape Myrtles