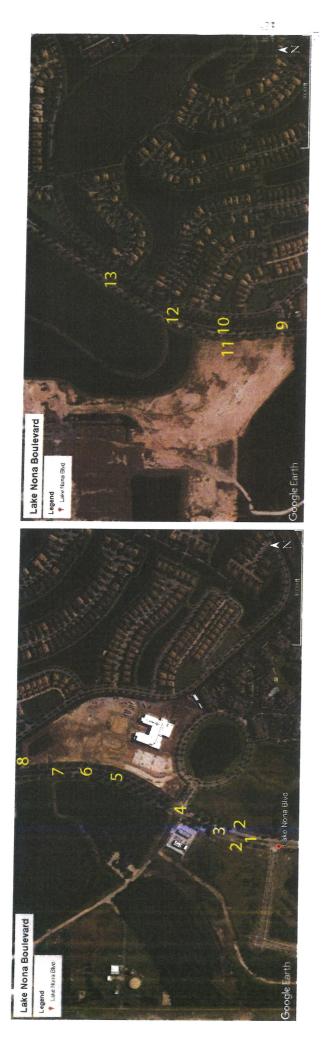

District Landscape Supervisor- Mr. McDermott presented a landscaping proposal to the Board (Minutes Exhibit B). He stated that he wants to do landscape improvements to the medians this year and next year will be the Narcoossee entrance, some of the parkways between the curb and right-of-way, and some tree replacements. He also included a map depicting the bed numbers towards the end. On the last page of the proposal is the total cost and how the previously approved \$125,000.00 will be split over the next two years. Mr. Lynaugh asked how long these improvements will last, how frequently the District will have to replace them, and what that would cost. Mr. McDermott replied that trees last a long time, shrubs last 12-15 years, and flowers are changed out four times per year. The only place annuals were added was by the entrance at Nautica Drive and Village Walk. Everything else has perennials, shrubs, and trees. Mr. da Silva asked how tall the Viburnum will get. Mr. McDermott stated he would keep the Viburnum around three feet due to visibility and safety concerns.