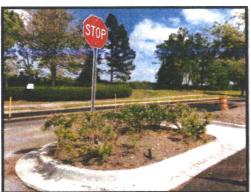

### **EXHIBIT B**

(Top Left) Existing Schilling and Magnolias

(Top Right) Remove existing Schilling and install Crape Myrtles, Bottlebrush 'Little John, Loropetalum, and St. Augustine sod

(Bottom Left) Existing Schilling and Crape Myrtles

(Bottom Right)
Create rounded plant bed,
remove existing Schilling,
and install Bottlebrush
'Little John' and
Loropetalum

(Left) Existing entrance to WaterMark Apartments/ Elementary School

(Right) Install Bougainvillea 'TRL' on both sides of existing Date Palms

(Top Middle)
No rendering provided photo is for location
reference only; remove
existing Jasmine beneath
Magnolias and install St.
Augustine sod between
plant bed and curb

(Bottom Left) Existing Plumbago beneath Washingtonia Palms