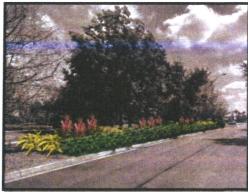

District Landscape Supervisor- Mr. McDermott presented a landscaping proposal to the Board (Minutes Exhibit B). He stated that he wants to do landscape improvements to the medians this year and next year will be the Narcoossee entrance, some of the parkways between the curb and right-of-way, and some tree replacements. He also included a map depicting the bed numbers towards the end. On the last page of the proposal is the total cost and how the previously approved \$125,000.00 will be split over the next two years. Mr. Lynaugh asked how long these improvements will last, how frequently the District will have to replace them, and what that would cost. Mr. McDermott replied that trees last a long time, shrubs last 12-15 years, and flowers are changed out four times per year. The only place annuals were added was by the entrance at Nautica Drive and Village Walk. Everything else has perennials, shrubs, and trees. Mr. da Silva asked how tall the Viburnum will get. Mr. McDermott stated he would keep the Viburnum around three feet due to visibility and safety concerns.