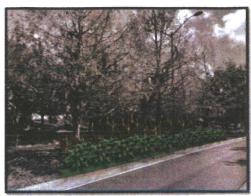

District Landscape Supervisor- Mr. McDermott presented a landscaping proposal to the Board (Minutes Exhibit B). He stated that he wants to do landscape improvements to the medians this year and next year will be the Narcoossee entrance, some of the parkways between the curb and right-of-way, and some tree replacements. He also included a map depicting the bed numbers towards the end. On the last page of the proposal is the total cost and how the previously approved \$125,000.00 will be split over the next two years. Mr. Lynaugh asked how long these improvements will last, how frequently the District will have to replace them, and what that would cost. Mr. McDermott replied that trees last a long time, shrubs last 12-15 years, and flowers are changed out four times per year. The only place annuals were added was by the entrance at Nautica Drive and Village Walk. Everything else has perennials, shrubs, and trees. Mr. da Silva asked how tall the Viburnum will get. Mr. McDermott stated he would keep the Viburnum around three feet due to visibility and safety concerns.