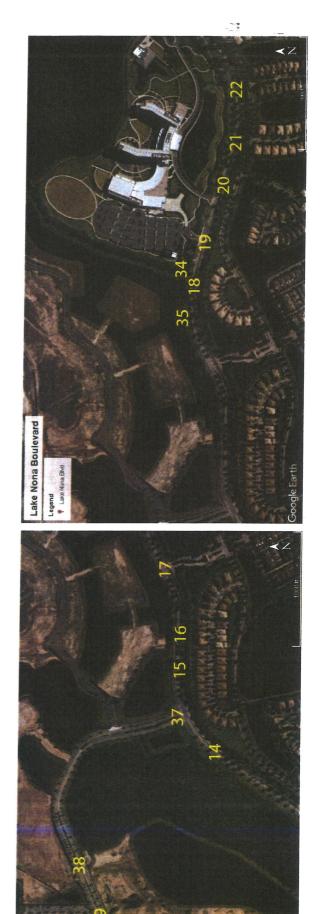

District Landscape Supervisor- Mr. McDermott presented a landscaping proposal to the Board (Minutes Exhibit B). He stated that he wants to do landscape improvements to the medians this year and next year will be the Narcoossee entrance, some of the parkways between the curb and right-of-way, and some tree replacements. He also included a map depicting the bed numbers towards the end. On the last page of the proposal is the total cost and how the previously approved \$125,000.00 will be split over the next two years. Mr. Lynaugh asked how long these improvements will last, how frequently the District will have to replace them, and what that would cost. Mr. McDermott replied that trees last a long time, shrubs last 12-15 years, and flowers are changed out four times per year. The only place annuals were added was by the entrance at Nautica Drive and Village Walk. Everything else has perennials, shrubs, and trees. Mr. da Silva asked how tall the Viburnum will get. Mr. McDermott stated he would keep the Viburnum around three feet due to visibility and safety concerns.

Mr. Shenai asked about the location on Lake Nona Boulevard and Narcoossee. Mr. McDermott stated it is not included in the proposal, but it will be something the District does in Fiscal Year 2022. Ms. Leed asked if there is a timeline on when construction will be done there. Mr. Wilson replied that the area at the Narcoossee Road intersection has encountered some additional utility conflicts. In addition, there is a 20" force main that Orange County is going to be putting in just south of the 417 and goes all the way up to Moss Park Road. So, the installation of the second lift of asphalt in that section will be delayed until they get that work completed. The additional work the Expressway Authority will be doing at the intersection will also keep that area in a mess for a little bit longer. These are all things adding time to the construction project. The Board approved the initial proposal at the last meeting, but they acknowledged the ongoing construction work and directed Mr. McDermott to continue with the landscaping plans.