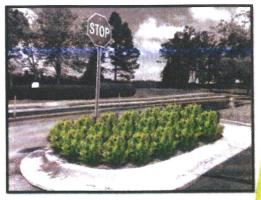

### **EXHIBIT B**

(Top Left) Existing Schilling and Magnolias

(Top Right) Remove existing Schilling and install Crape Myrtles, Bottlebrush 'Little John, Loropetalum, and St. Augustine sod

(Bottom Left) Existing Schilling and Crape Myrtles

(Bottom Right)
Create rounded plant bed,
remove existing Schilling,
and install Bottlebrush
'Little John' and
Loropetalum

(Left) Existing entrance to WaterMark Apartments/ Elementary School

(Right) Install Bougainvillea 'TRL' on both sides of existing Date Palms

(Top Middle)
No rendering provided photo is for location
reference only; remove
existing Jasmine beneath
Magnolias and install St.
Augustine sod between
plant bed and curb

(Bottom Left) Existing Plumbago beneath Washingtonia Palms