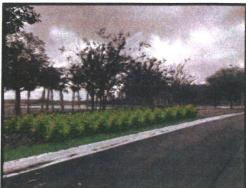

District Landscape Supervisor- Mr. McDermott presented a landscaping proposal to the Board (Minutes Exhibit B). He stated that he wants to do landscape improvements to the medians this year and next year will be the Narcoossee entrance, some of the parkways between the curb and right-of-way, and some tree replacements. He also included a map depicting the bed numbers towards the end. On the last page of the proposal is the total cost and how the previously approved \$125,000.00 will be split over the next two years. Mr. Lynaugh asked how long these improvements will last, how frequently the District will have to replace them, and what that would cost. Mr. McDermott replied that trees last a long time, shrubs last 12-15 years, and flowers are changed out four times per year. The only place annuals were added was by the entrance at Nautica Drive and Village Walk. Everything else has perennials, shrubs, and trees. Mr. da Silva asked how tall the Viburnum will get. Mr. McDermott stated he would keep the Viburnum around three feet due to visibility and safety concerns.