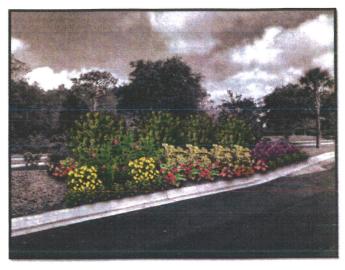

(Bottom Right) Remove existing Plumbago beneath Washingtonia Palms and install Schefflera 'Trinette' and Confederate Jasmine 'Green'

(Left) New boulevard created for turn lane

(Right) Install mixed perennial plantings in new boulevard created for turn lane