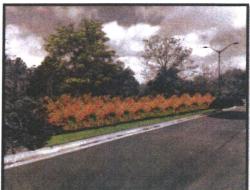

# Proposal 13

(Top Left) Existing Plumbago and Shumard Oak

(Top Right)
Remove existing
Plumbago and install
Firecracker, one
Shumard Oak in center
of bed, and St.
Augustine sod

(Bottom Middle) Existing Coontie Palms and Bald Cypress to remain

(Left) Existing Oleander and Crape Myrtles

(Right) Remove existing Oleander and install perennial plantings