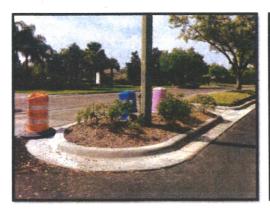

### Proposal 25

(Top Left) Existing bullnose

(Top Right)
Install six Cabbage Palms
in boulevard before
annuals; install annuals
in bullnose

(Bottom Left) Existing bullnose

(Bottom Right) Install annuals in bullnose and on the other side of the crosswalk; remove existing Jasmine and Juniper past annuals and install St. Augustine sod