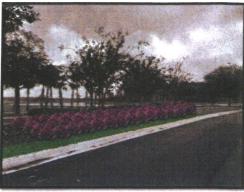

District Landscape Supervisor- Mr. McDermott presented a landscaping proposal to the Board (Minutes Exhibit B). He stated that he wants to do landscape improvements to the medians this year and next year will be the Narcoossee entrance, some of the parkways between the curb and right-of-way, and some tree replacements. He also included a map depicting the bed numbers towards the end. On the last page of the proposal is the total cost and how the previously approved \$125,000.00 will be split over the next two years. Mr. Lynaugh asked how long these improvements will last, how frequently the District will have to replace them, and what that would cost. Mr. McDermott replied that trees last a long time, shrubs last 12-15 years, and flowers are changed out four times per year. The only place annuals were added was by the entrance at Nautica Drive and Village Walk. Everything else has perennials, shrubs, and trees. Mr. da Silva asked how tall the Viburnum will get. Mr. McDermott stated he would keep the Viburnum around three feet due to visibility and safety concerns.