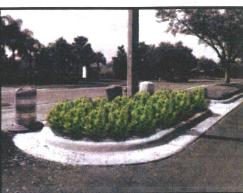

### **EXHIBIT B**

(Top Left) Existing Schilling and Magnolias

(Top Right) Remove existing Schilling and install Crape Myrtles, Bottlebrush 'Little John, Loropetalum, and St. Augustine sod

(Bottom Left) Existing Schilling and Crape Myrtles

(Bottom Right)
Create rounded plant bed,
remove existing Schilling,
and install Bottlebrush
'Little John' and
Loropetalum

(Left) Existing entrance to WaterMark Apartments/ Elementary School

(Right) Install Bougainvillea 'TRL' on both sides of existing Date Palms

(Top Middle)
No rendering provided photo is for location
reference only; remove
existing Jasmine beneath
Magnolias and install St.
Augustine sod between
plant bed and curb

(Bottom Left) Existing Plumbago beneath Washingtonia Palms