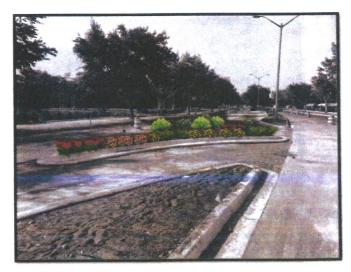

District Landscape Supervisor- Mr. McDermott presented a landscaping proposal to the Board (Minutes Exhibit B). He stated that he wants to do landscape improvements to the medians this year and next year will be the Narcoossee entrance, some of the parkways between the curb and right-of-way, and some tree replacements. He also included a map depicting the bed numbers towards the end. On the last page of the proposal is the total cost and how the previously approved \$125,000.00 will be split over the next two years. Mr. Lynaugh asked how long these improvements will last, how frequently the District will have to replace them, and what that would cost. Mr. McDermott replied that trees last a long time, shrubs last 12-15 years, and flowers are changed out four times per year. The only place annuals were added was by the entrance at Nautica Drive and Village Walk. Everything else has perennials, shrubs, and trees. Mr. da Silva asked how tall the Viburnum will get. Mr. McDermott stated he would keep the Viburnum around three feet due to visibility and safety concerns.