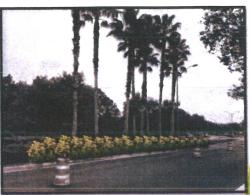

District Landscape Supervisor- Mr. McDermott presented a landscaping proposal to the Board (Minutes Exhibit B). He stated that he wants to do landscape improvements to the medians this year and next year will be the Narcoossee entrance, some of the parkways between the curb and right-of-way, and some tree replacements. He also included a map depicting the bed numbers towards the end. On the last page of the proposal is the total cost and how the previously approved \$125,000.00 will be split over the next two years. Mr. Lynaugh asked how long these improvements will last, how frequently the District will have to replace them, and what that would cost. Mr. McDermott replied that trees last a long time, shrubs last 12-15 years, and flowers are changed out four times per year. The only place annuals were added was by the entrance at Nautica Drive and Village Walk. Everything else has perennials, shrubs, and trees. Mr. da Silva asked how tall the Viburnum will get. Mr. McDermott stated he would keep the Viburnum around three feet due to visibility and safety concerns.