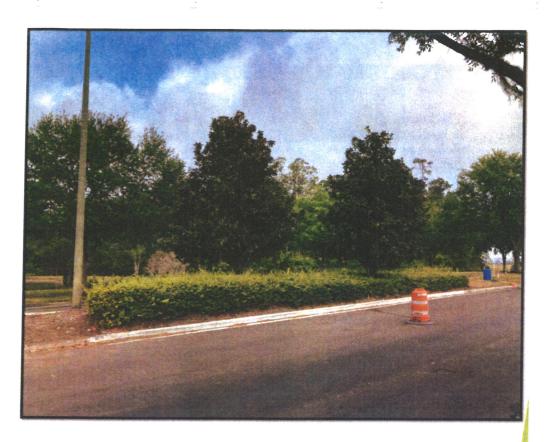

No rendering provided photo is for location reference only; remove existing Jasmine beneath Magnolias and install St. Augustine sod

(Left) Existing utilities to be screened

(Right) Screen utilities with Viburnum 'Suspensum'