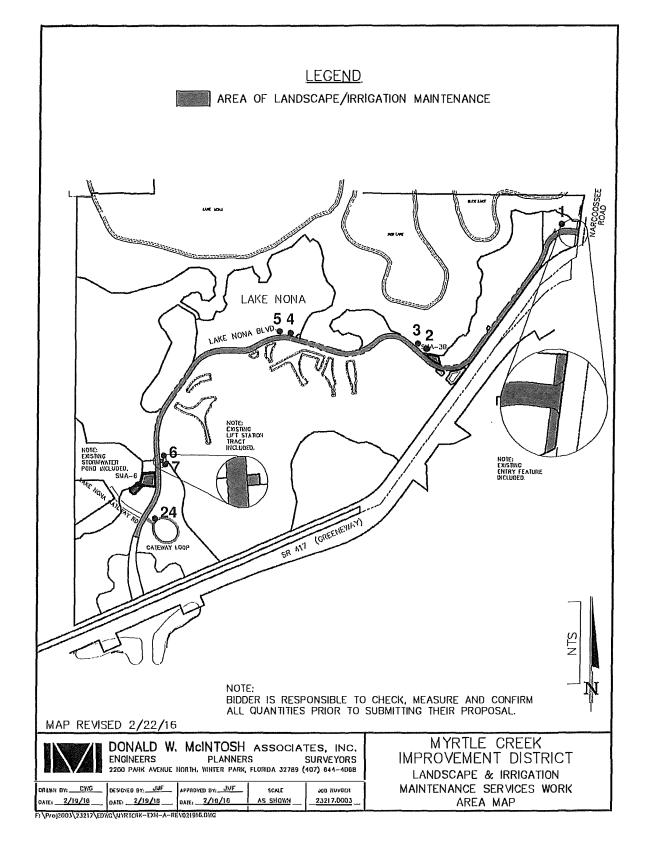

Irrigation Specialist - Mr. Thacker introduced Mr. Stephens, the Water Management Specialist who put together the "2018 Water Management Report" (Minutes Exhibit A).

> Mr. Thacker directed the Board's attention to the map on the back page that shows the location of each of the irrigation controllers within the District.

> There are eight controllers that run along Lake Nona Boulevard and Gateway Loop in front of the apartments. Three of the eight have recently been upgraded to newer systems and four are originals, that are about 12 years old. Controller #24 is about five years old.